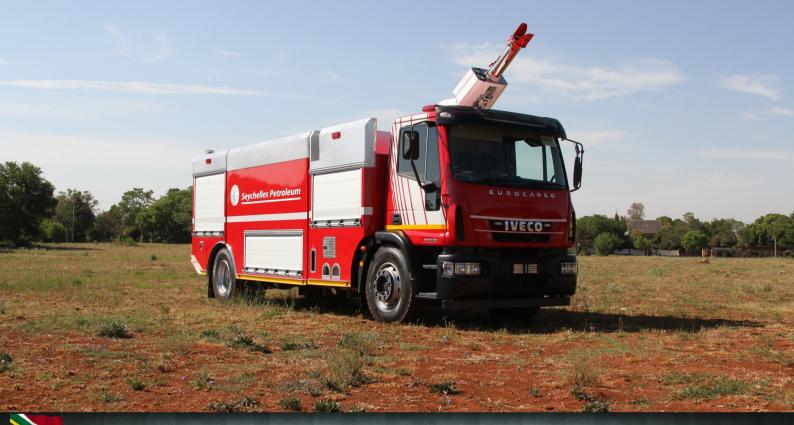

## **4x2 Refinery Foam Pumper**

## **TECHNICAL DATA**

IVECO EUROCARGO ML-180E28 4X2
ALLISON FULL AUTOMATIC TRANSMISSION
SEATING FOR DRIVER PLUS CREW OF TWO

RECESSED JOYSTICK CONTROLLED 6000 L/MIN ELECTRONIC MONITOR WITH MARCÉ DESIGNED AND MANUFACTURED ELECTRONIC RISER

7000 LITRE GRP FOAM TANK

FIREDOS FD6000 FOAM PROPORTIONING
SYSTEM FITTED - FOAM SOLUTION IS
AVAILABLE ON ALL DELIVERIES INCLUDING
MONITOR

SEVEN 65mm BIC INLETS AND FOUR 65mm DISCHARGES

THREE LOCKERS EACH SIDE WITH ACCESS STEPS
WHERE NEEDED