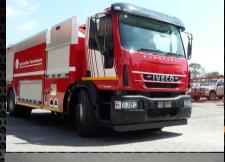

## **4x2 Refinery Foam Pumper**

## **TECHNICAL DATA**

IVECO EUROCARGO ML-180E28 4X2
ALLISON FULL AUTOMATIC TRANSMISSION
SEATING FOR DRIVER PLUS CREW OF TWO

RECESSED JOYSTICK CONTROLLED 6000 L/MIN ELECTRONIC MONITOR WITH MARCÉ DESIGNED AND MANUFACTURED ELECTRONIC RISER