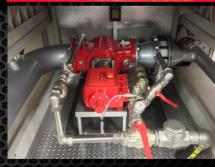

7000 LITRE GRP FOAM TANK

FIREDOS FD6000 FOAM PROPORTIONING
SYSTEM FITTED - FOAM SOLUTION IS
AVAILABLE ON ALL DELIVERIES INCLUDING
MONITOR

SEVEN 65mm BIC INLETS AND FOUR 65mm DISCHARGES

THREE LOCKERS EACH SIDE WITH ACCESS STEPS
WHERE NEEDED