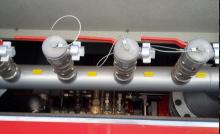

7000 LITRE GRP FOAM TANK

FIREDOS FD6000 FOAM PROPORTIONING
SYSTEM FITTED - FOAM SOLUTION IS
AVAILABLE ON ALL DELIVERIES INCLUDING
MONITOR

SEVEN 65mm BIC INLETS AND FOUR 65mm DISCHARGES

THREE LOCKERS EACH SIDE WITH ACCESS STEPS
WHERE NEEDED