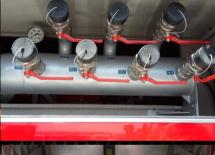

7000 LITRE GRP FOAM TANK

FIREDOS FD6000 FOAM PROPORTIONING
SYSTEM FITTED - FOAM SOLUTION IS
AVAILABLE ON ALL DELIVERIES INCLUDING
MONITOR

SEVEN 65mm BIC INLETS AND FOUR 65mm DISCHARGES

THREE LOCKERS EACH SIDE WITH ACCESS STEPS
WHERE NEEDED