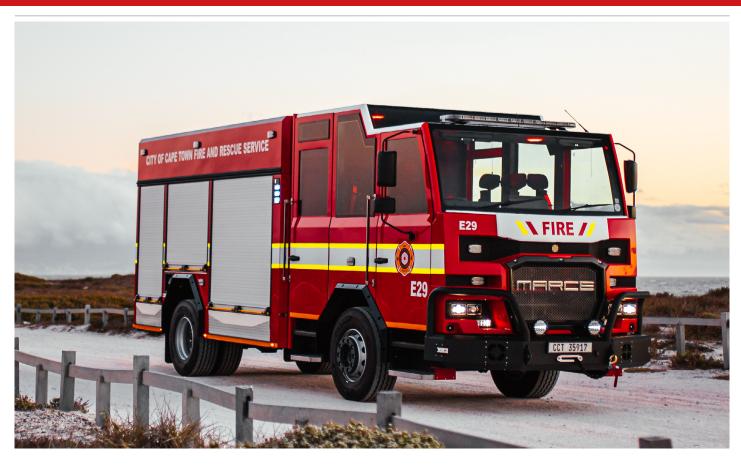

## **PUMPERS**

### Marcé Custom Pumper

#### Vehicle body

Marcé all aluminium extrusion and bended plate body welded for added strength and durability

Six lateral full height body compartments

One rear body compartment with pull out step housing the pump