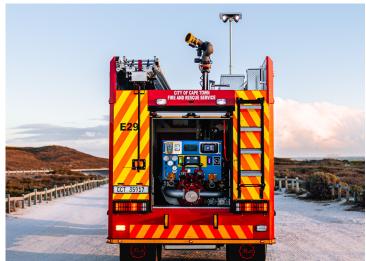

#### Control System

Type Marcé electronic pump control system

Smart CAFS ATP

#### Fire fighting system

Centrifugal pump 4000 l/min @ 10 bar NP and 250 l/min @ 40 bar HP

200 CFM CAFS Compressor with Smart ATP

Water tank: 3000 litre

Foam tank: 150 L Class A Foam, 150 L Class B Foam

Monitor: 4000 I/min electric monitor with riser

#### Pump discharges

Two normal pressure rear facing manual discharge outlets

Two High pressure outlets to hose reels

Two dedicated CAFS normal pressure discharge outlets