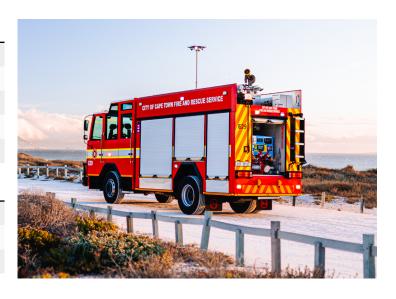

#### Vehicle body

Marcé all aluminium extrusion and bended plate body welded for added strength and durability

Six lateral full height body compartments

One rear body compartment with pull out step housing the pump