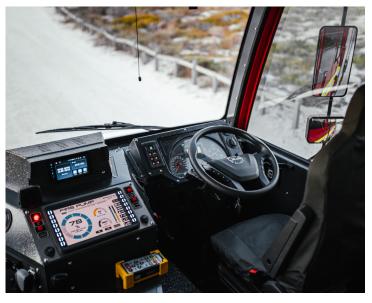

tted in rear side compartments

#### Pump discharges

Two normal pressure rear facing manual discharge outlets

Two High pressure outlets to hose reels

Two dedicated CAFS normal pressure discharge outlets



# **PUMPERS**

# Marcé Custom Pumper

#### Lighting

Two LED scene lights at rear of body

Three LED scene lights each side of the vehicle

LED ground lights under vehicle

LED Pneumatic Light Mast

Two LED locker lights in each locker

Emergency lighting and siren system

LED light bar

Red LED flashers on vehicle

200w Public address and siren system

#### Ancillary equipment and fixtures

Marcé fire fighting tools and equipment

Hydraulic rescue tools

Pull down ladder gantry

Reverse camera with screen on dashboard

Powder coated heavy duty bull bar with 5 ton winch fitted