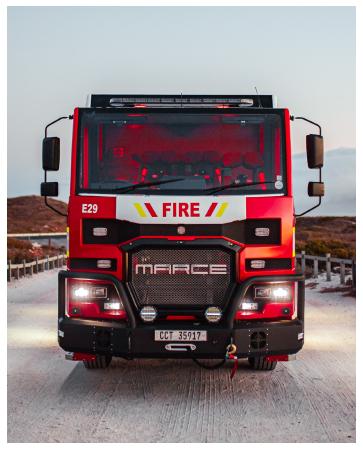

Driving and crew compartment

Crew 1 + 5 with 4 rear SCBA seats

Cab Marcé Custom Cabin, ECE R29-3

Fully air conditioned

#### Ancillary equipment and fixtures

Marcé fire fighting tools and equipment

Hydraulic rescue tools

Pull down ladder gantry

Reverse camera with screen on dashboard

Powder coated heavy duty bull bar with 5 ton winch fitted