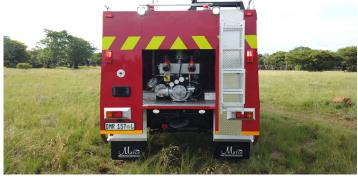

# REFURBISHMENT UNIMOG BUSH FIRE PUMPER

### AFTER

#### Specifications

| Chassis                                        |                    |
|------------------------------------------------|--------------------|
| Туре                                           | Unimog U1550       |
| Engine Output                                  | 199 kW / 875 Nm    |
| Transmission                                   | Manual Tranmission |
| Work Done                                      |                    |
| Refurbished Cabin                              |                    |
| Refurbished Locker Compartments                |                    |
| Refurbished Pump Compartment                   |                    |
| Refurbished 2000 I/min Centrifugal Pump        |                    |
| Marcé Integrated Control System Installed      |                    |
| Marcé Mamba 3 Electric Monitor Installed       |                    |
| Emergency Systems Replaced                     |                    |
| Engine, Gearbox and Driveline Overhauled       |                    |
| Replaced Plumbing & Pneumatic Valves Installed |                    |
| Pneumatic Lightmast Installed                  |                    |
|                                                |                    |