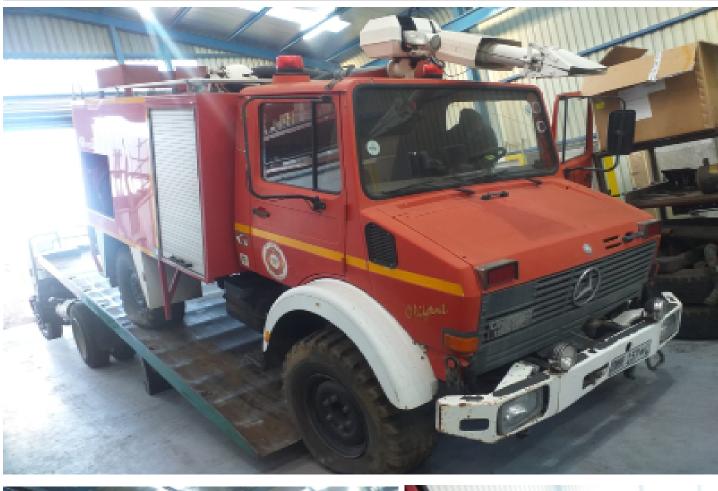

# REFURBISHMENT UNIMOG BUSH FIRE PUMPER

#### BEFORE

Marcé Fire Fighting Technology (PTY) LTD I Specifications are subject to change based on chassis and client requirements