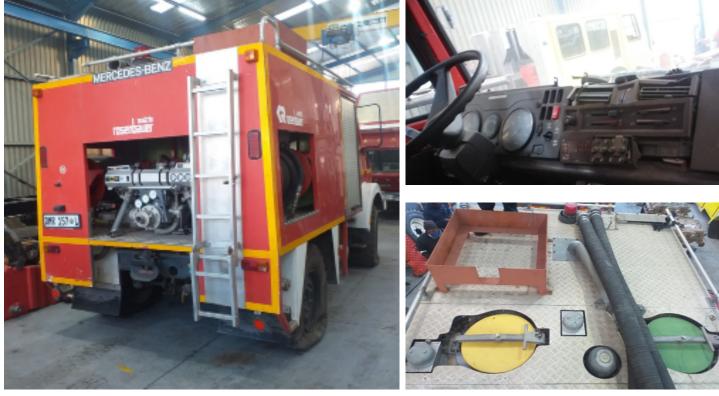

# REFURBISHMENT UNIMOG BUSH FIRE PUMPER

#### BEFORE

Marcé Fire Fighting Technology (PTY) LTD I Specifications are subject to change based on chassis and client requirements