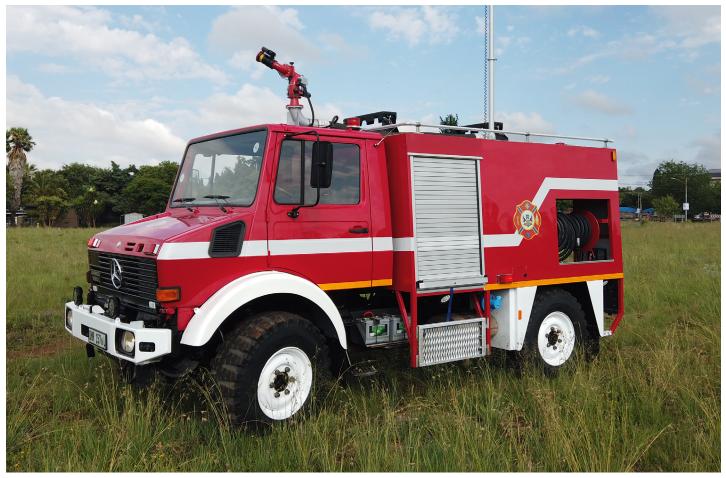

# REFURBISHMENT UNIMOG BUSH FIRE PUMPER

### AFTER

#### Specifications

| Chassis                                        |                    |
|------------------------------------------------|--------------------|
| Туре                                           | Unimog U1550       |
| Engine Output                                  | 199 kW / 875 Nm    |
| Transmission                                   | Manual Tranmission |
| Work Done                                      |                    |
| Refurbished Cabin                              |                    |
| Refurbished Locker Compartments                |                    |
| Refurbished Pump Compartment                   |                    |
| Refurbished 2000 I/min Centrifugal Pump        |                    |
| Marcé Integrated Control System Installed      |                    |
| Marcé Mamba 3 Electric Monitor Installed       |                    |
| Emergency Systems Replaced                     |                    |
| Engine, Gearbox and Driveline Overhauled       |                    |
| Replaced Plumbing & Pneumatic Valves Installed |                    |
| Pneumatic Lightmast Installed                  |                    |
|                                                |                    |