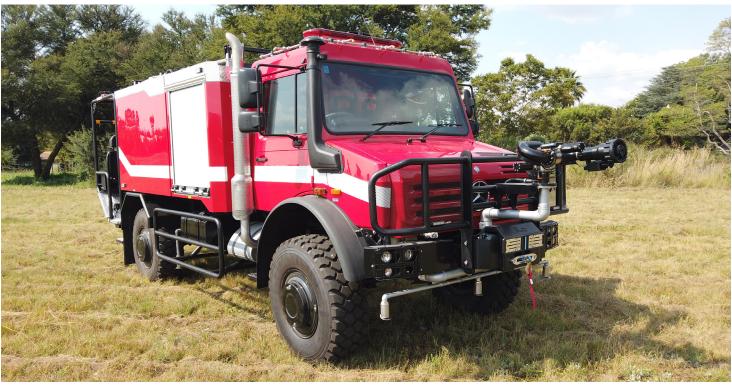

## Specifications

| Chassis                                                    |                                       | Fire fighting system                                                                                  |
|------------------------------------------------------------|---------------------------------------|-------------------------------------------------------------------------------------------------------|
| Туре                                                       | Mercedes-Benz Unimog U5000 4x4 SC     | PTO driven pump - pump and drive capable                                                              |
| Engine Output                                              | 160kW @ 2200rpm                       | Automatic ATP Foam System                                                                             |
| Transmission                                               | Automatic                             | 3000 l/min @ 10 bar                                                                                   |
| Driving and crew compartment                               |                                       | 400 l/min # 40 bar                                                                                    |
|                                                            |                                       | Marcé Mamba 3 Monitor 3000 l/min - Joystick controlled                                                |
| Cab                                                        | Driver plus one                       | Water Tank : 4000 litre                                                                               |
| Vehicle features                                           |                                       | Foam Tank : 200 litre                                                                                 |
| Jump Seats                                                 | Two at rear with 3 point safety belts | Marcé Pump Control Unit with LED tank gauge, foam induc-<br>tion selector and analog guage indicators |
| Lighting                                                   | LED lightmast                         | tion selector and analog guage indicators                                                             |
| Protection                                                 | Ground sweeps and cab deluge system   | Hose reels                                                                                            |
| Bull Bar                                                   | Heavy duty bull bar with winch        | Two 30m x 25mm hose reels c/w nozzles fitted on the rear.                                             |
|                                                            |                                       | one each side of the pump                                                                             |
| Vehicle body                                               |                                       |                                                                                                       |
| Marcé all aluminium extrusion and bended plate body welded |                                       | Pump discharges                                                                                       |
| for added strength and durability                          |                                       | Four (4) x 65mm discharges with BIC couplings                                                         |
| Two body compartments with Roller shutter doors            |                                       |                                                                                                       |

## **PUMPERS** 4x4 Unimog Bush Pumper

Emergency lighting and siren system

Red LED light bar

Red LED flashers on vehicle

100w Public address and siren system

Ancillary equipment and fixtures

Hydraulic Rescue Equipment - Battery Operated