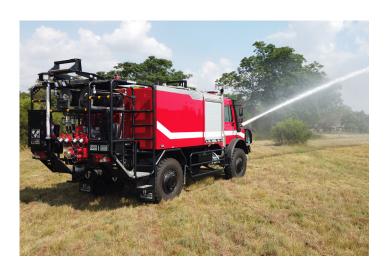

## Specifications

| Chassis                                                    |                                       | Fire fighting system                                                                                  |
|------------------------------------------------------------|---------------------------------------|-------------------------------------------------------------------------------------------------------|
| Туре                                                       | Mercedes-Benz Unimog U5000 4x4 SC     | PTO driven pump - pump and drive capable                                                              |
| Engine Output                                              | 160kW @ 2200rpm                       | Automatic ATP Foam System                                                                             |
| Transmission                                               | Automatic                             | 3000 l/min @ 10 bar                                                                                   |
| Driving and crew compartment                               |                                       | 400 l/min # 40 bar                                                                                    |
|                                                            |                                       | Marcé Mamba 3 Monitor 3000 l/min - Joystick controlled                                                |
| Cab                                                        | Driver plus one                       | Water Tank : 4000 litre                                                                               |
| Vehicle features                                           |                                       | Foam Tank : 200 litre                                                                                 |
| Jump Seats                                                 | Two at rear with 3 point safety belts | Marcé Pump Control Unit with LED tank gauge, foam induc-<br>tion selector and analog guage indicators |
| Lighting                                                   | LED lightmast                         | tion selector and analog guage indicators                                                             |
| Protection                                                 | Ground sweeps and cab deluge system   | Hose reels                                                                                            |
| Bull Bar                                                   | Heavy duty bull bar with winch        | Two 30m x 25mm hose reels c/w nozzles fitted on the rear.                                             |
|                                                            |                                       | one each side of the pump                                                                             |
| Vehicle body                                               |                                       |                                                                                                       |
| Marcé all aluminium extrusion and bended plate body welded |                                       | Pump discharges                                                                                       |
| for added strength and durability                          |                                       | Four (4) x 65mm discharges with BIC couplings                                                         |
| Two body compartments with Roller shutter doors            |                                       |                                                                                                       |