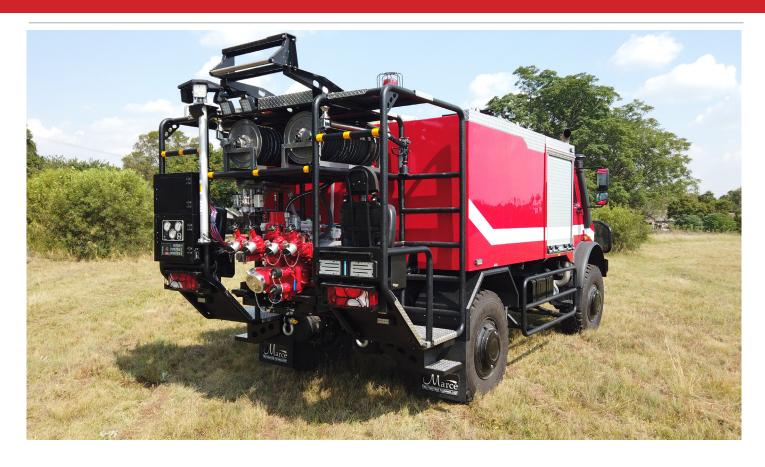

## Specifications

| Chassis                                                    |                                       | Fire fighting system                                                                                  |
|------------------------------------------------------------|---------------------------------------|-------------------------------------------------------------------------------------------------------|
| Туре                                                       | Mercedes-Benz Unimog U5000 4x4 SC     | PTO driven pump - pump and drive capable                                                              |
| Engine Output                                              | 160kW @ 2200rpm                       | Automatic ATP Foam System                                                                             |
| Transmission                                               | Automatic                             | 3000 l/min @ 10 bar                                                                                   |
| Driving and crew compartment                               |                                       | 400 l/min # 40 bar                                                                                    |
|                                                            |                                       | Marcé Mamba 3 Monitor 3000 l/min - Joystick controlled                                                |
| Cab                                                        | Driver plus one                       | Water Tank : 4000 litre                                                                               |
| Vehicle features                                           |                                       | Foam Tank : 200 litre                                                                                 |
| Jump Seats                                                 | Two at rear with 3 point safety belts | Marcé Pump Control Unit with LED tank gauge, foam induc-<br>tion selector and analog guage indicators |
| Lighting                                                   | LED lightmast                         | tion selector and analog guage indicators                                                             |
| Protection                                                 | Ground sweeps and cab deluge system   | Hose reels                                                                                            |
| Bull Bar                                                   | Heavy duty bull bar with winch        | Two 30m x 25mm hose reels c/w nozzles fitted on the rear.                                             |
|                                                            |                                       | one each side of the pump                                                                             |
| Vehicle body                                               |                                       |                                                                                                       |
| Marcé all aluminium extrusion and bended plate body welded |                                       | Pump discharges                                                                                       |
| for added strength and durability                          |                                       | Four (4) x 65mm discharges with BIC couplings                                                         |
| Two body compartments with Roller shutter doors            |                                       |                                                                                                       |

## **PUMPERS** 4x4 Unimog Bush Pumper

Emergency lighting and siren system

Red LED light bar

Red LED flashers on vehicle

100w Public address and siren system

Ancillary equipment and fixtures

Hydraulic Rescue Equipment - Battery Operated