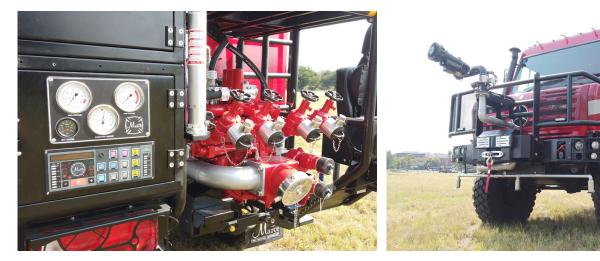

## Specifications

| Chassis                                                    |                                       | Fire fighting system                                                                                  |
|------------------------------------------------------------|---------------------------------------|-------------------------------------------------------------------------------------------------------|
| Туре                                                       | Mercedes-Benz Unimog U5000 4x4 SC     | PTO driven pump - pump and drive capable                                                              |
| Engine Output                                              | 160kW @ 2200rpm                       | Automatic ATP Foam System                                                                             |
| Transmission                                               | Automatic                             | 3000 l/min @ 10 bar                                                                                   |
| Driving and crew compartment                               |                                       | 400 l/min # 40 bar                                                                                    |
|                                                            |                                       | Marcé Mamba 3 Monitor 3000 l/min - Joystick controlled                                                |
| Cab                                                        | Driver plus one                       | Water Tank : 4000 litre                                                                               |
| Vehicle features                                           |                                       | Foam Tank : 200 litre                                                                                 |
| Jump Seats                                                 | Two at rear with 3 point safety belts | Marcé Pump Control Unit with LED tank gauge, foam induc-<br>tion selector and analog guage indicators |
| Lighting                                                   | LED lightmast                         | tion selector and analog guage indicators                                                             |
| Protection                                                 | Ground sweeps and cab deluge system   | Hose reels                                                                                            |
| Bull Bar                                                   | Heavy duty bull bar with winch        | Two 30m x 25mm hose reels c/w nozzles fitted on the rear.                                             |
|                                                            |                                       | one each side of the pump                                                                             |
| Vehicle body                                               |                                       |                                                                                                       |
| Marcé all aluminium extrusion and bended plate body welded |                                       | Pump discharges                                                                                       |
| for added strength and durability                          |                                       | Four (4) x 65mm discharges with BIC couplings                                                         |
| Two body compartments with Roller shutter doors            |                                       |                                                                                                       |