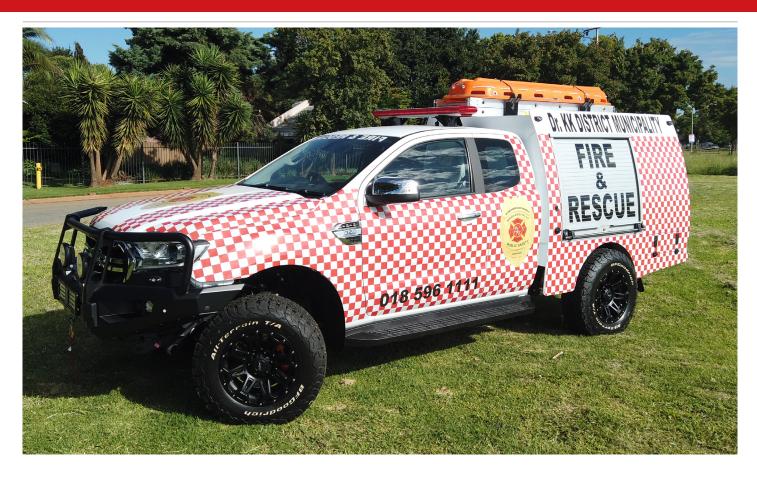

### 4x4 Rapid Intervention Vehicle

### **Specifications**

Ford Ranger 3.2 XLT Diesel Extra Cab 4x4 Type

**Engine Output** 197 HP

Transmission Automatic

Driving and crew compartment

Cab Ford Xtra Cab for Driver plus One

Chassis upgrades

Suspension OME suspension upgrade

Powerbrake Brakes

Wheels Tyre and Rim upgrade

**Bull Bar** Replacement bull bar with Winch

Vehicle body

Marcé polypropylene body with integrated water tank and storage compartments

Three body compartments with roller shutter closing doors

#### Emergency lighting and siren system

Red LED light bar

Red LED flashers on vehicle

100w Public address and siren system