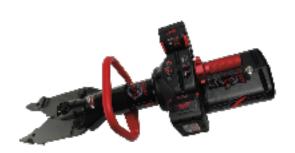

#### Ancillary equipment and fixtures

**Cutting Equipment** 

TNT Battery operated Combination Tool

Foldable Ladder and Basket Stretcher on roof

2 x Marcé HUD SCBA sets with composite cylinders

LED illumination for lockers