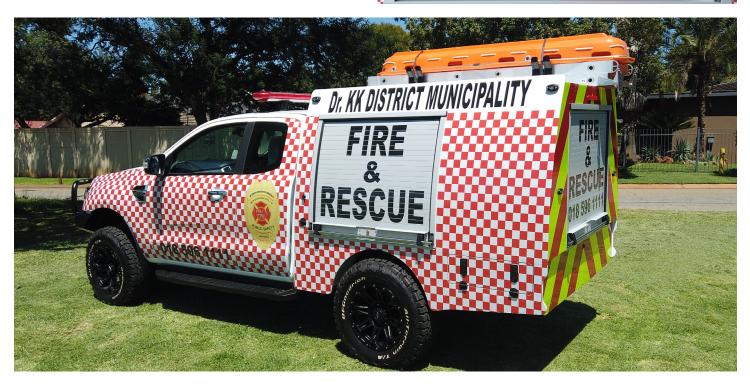

### 4x4 Rapid Intervention Vehicle

### **Specifications**

Ford Ranger 3.2 XLT Diesel Extra Cab 4x4 Type

**Engine Output** 197 HP

Transmission Automatic

Driving and crew compartment

Cab Ford Xtra Cab for Driver plus One

Chassis upgrades

Suspension OME suspension upgrade

Powerbrake Brakes

Wheels Tyre and Rim upgrade

**Bull Bar** Replacement bull bar with Winch

Vehicle body

Marcé polypropylene body with integrated water tank and storage compartments

Three body compartments with roller shutter closing doors

Fire fighting system

Ultra High Pressure Pump

Manual ATP Foam System

42 litres per minute at 100bar

Water Tank: 350 litre

Foam Tank: 25 litre

Marcé control panel with LED tank gauge, foam induction

selector and pump hour meter

Hose reel

One 50m x 11mm hose reels c/w nozzles fitted in rear side compartment

Pump discharges

One UHP hose reel with straight stream/fog nozzle with foam

capability

#### Emergency lighting and siren system

Red LED light bar

Red LED flashers on vehicle

100w Public address and siren system

#### Ancillary equipment and fixtures

**Cutting Equipment** 

TNT Battery operated Combination Tool

Foldable Ladder and Basket Stretcher on roof

2 x Marcé HUD SCBA sets with composite cylinders

LED illumination for lockers