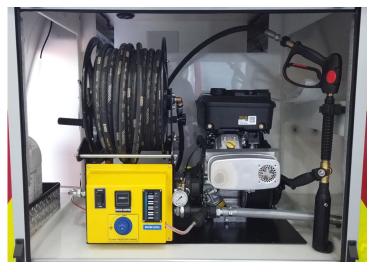

Fire fighting system

Ultra High Pressure Pump

Manual ATP Foam System

42 litres per minute at 100bar

Water Tank: 350 litre

Foam Tank: 25 litre

Marcé control panel with LED tank gauge, foam induction

selector and pump hour meter

Hose reel

One 50m x 11mm hose reels c/w nozzles fitted in rear side compartment

Pump discharges

One UHP hose reel with straight stream/fog nozzle with foam

capability