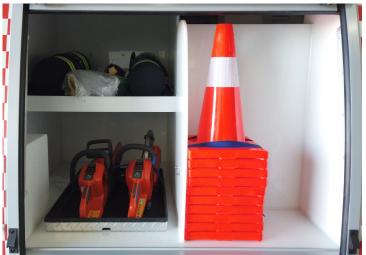

#### Ancillary equipment and fixtures

**Cutting Equipment** 

TNT Battery operated Combination Tool

Foldable Ladder and Basket Stretcher on roof

2 x Marcé HUD SCBA sets with composite cylinders

LED illumination for lockers