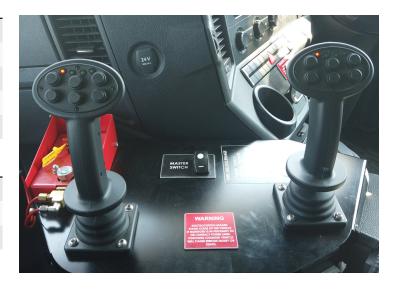

#### Ancillary equipment and fixtures

Marcé fire fighting tools and equipment

Ladder gantry on roof

Reverse camera with screen on dashboard

Powder coated heavy duty bull bar with 7 ton winch fitted

Marcé PCU fitted in cabin for pump and monitor control