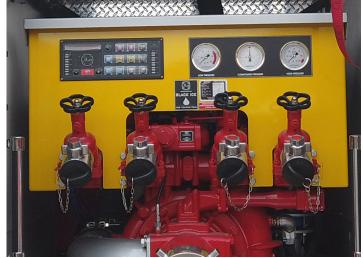

#### Pump discharges

Four normal pressure rear facing manual discharge outlets

Two High pressure outlets to hose reels

One monitor normal pressure discharge outlet