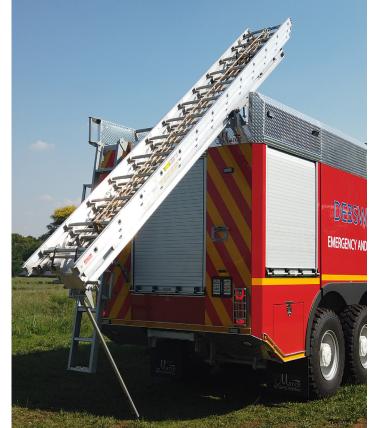

#### Ancillary equipment and fixtures

Marcé fire fighting tools and equipment

Ladder gantry on roof

Reverse camera with screen on dashboard

Powder coated heavy duty bull bar with 7 ton winch fitted

Marcé PCU fitted in cabin for pump and monitor control