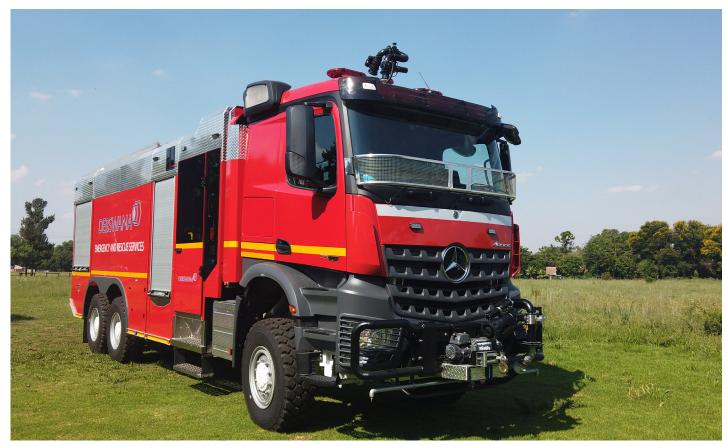

#### Chassis

Type Mercedes Benz Arocs 3358 6x6

Engine Output 580 HP

Transmission Mercedes G 280

Wheels 14R20 Tyres, single rear wheels

Diesel Tank 390 litre

Driving and crew compartment

Crew 1 + 5

Cab Marcé body cabin with 4 x SCBA seats

Fully air conditioned

Vehicle body

Marcé all aluminium extrusion and bended plate body welded for added strength and durability

Four lateral full height body compartments

#### Fire fighting system

Centrifugal pump 4000 l/min @ 10 bar NP and 250 l/min @ 40 bar HP (Higher or Lower flow pump can be fited)

Water tank: 8000 litre

Foam tank: 1000 litre class B Foam

Monitor: Marcé Mamba 3 electric monitor on bumper and roof