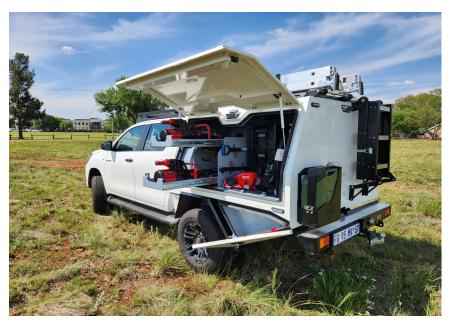

# RAPID INTERVENTION UNIT MARCÉ 4X4 RIV

#### Vehicle

| Туре             | Toyota Hilux GD6 4.2 4x4 RHD Double<br>Cabin |
|------------------|----------------------------------------------|
| Transmission     | 5 Speed Manual                               |
| Power            | 110kW @ 3400rpm                              |
| Suspension       | Marcé suspension upgrade                     |
| Bulbar           | Toyota Bull Bar                              |
| Tow Bar          | Step Tow bar fitted                          |
| Emergency Lights | 1 x LED lightbar                             |
|                  | 8 x LED flashers                             |
| Scene Lights     | 3 x LED scene lights around vehicle          |
|                  |                                              |

### Vehicle Superstructure

| Туре          | Full Aluminium with hinged doors            |  |
|---------------|---------------------------------------------|--|
| Roof Rack     | Frontrunner fitted on cab roof              |  |
| Water / Foam  | 180 litre water and 20 litre foam tanks     |  |
| Starting      | Electronic with manual backup               |  |
| Bottom Locker | 1 x Each side under body with foldable door |  |

## **Firefighting Pump**

UHP 42 I/min@ 100 bar c/w 1 x 50m hose reel

#### Fitted Equipment

| Thed Equipment     |                                      |
|--------------------|--------------------------------------|
| SCBA Sets          | 2 x Marcé HUD c/w Composite Cylinder |
| Ladder             | 1 x A Frame Ladder                   |
| Bolt Cutter        | 1 x Bolt Cutter                      |
| Traffic Cones      | 10 x Reflective 450mm                |
| Extinguisher       | 1 x 4.5 kg DCP                       |
| Hydrant            | 1 x Standpipe key and Bar            |
| Psade              | 1 x Lasher Spade                     |
| Fill Hose          | 1 x 5m filling hose                  |
| Breaking Tool      | 1 x Hooligan Tool                    |
| HYD Cutter         | 1 x TNT ESC29D Battery operated      |
| HYD Spreader       | 1 x TNT ESL100-28 Battery operated   |
| Chainsaw           | 1 x Milwaukee battery operated       |
| Axes               | 1 x Iron fox and 2 x firemen's axes  |
| Crow Bar           | 1 x 450mm                            |
| Carburundum Cutter | 1 x Milwaukee Battery operated       |
| Fire beater        | 2 x Wooden handle                    |
| Jerry Can          | 20 Litre                             |
| Foam               | 20 Litre Black Ice AFFF 3%           |