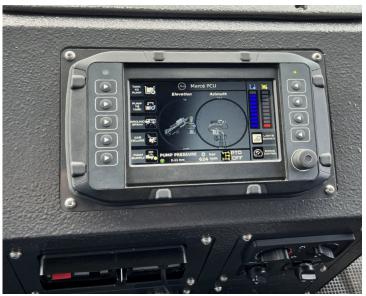

Ground spray system

250kg DCP c/w 30m hose reel

Marcé Electronic Pump Control System