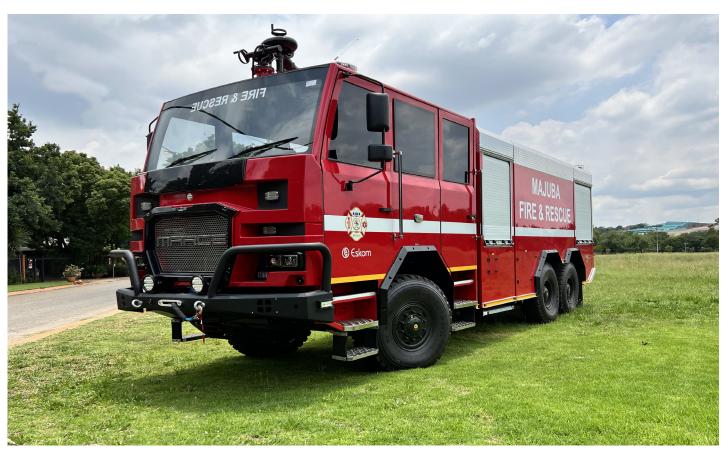

#### Chassis

Type Marcé Custom 6x6

Engine Output Cummins ISG12 - 375 HP - 500 HP

Transmission Allison Automatic 4000 PR

Wheels 14R20 Tyres, single rear wheels

Diesel Tank 300 litre

Driving and crew compartment

Crew 1 + 5 SCBA seats

Cab Marcé Custom Cabin, ECE R29 - 3 Tested

Fully air conditioned

Vehicle body

Marcé all aluminium extrusion and bended plate body welded for added strength and durability

Four lateral full height body compartments

#### Fire fighting system

Centrifugal pump 6000 l/min @ 10 bar NP and 250 l/min @ 40 bar HP (Higher or Lower flow pump can be fited)

Water tank: 8000 litre

Foam tank: 1000 litre class B Foam

Monitor: Marcé Mamba 4 - 4000 l/min electric monitor

#### Ancillary equipment and fixtures

Marcé fire fighting tools and equipment

Ladder gantry on roof

Reverse camera with screen on dashboard

Powder coated heavy duty bull bar with 7 ton winch fitted

Marcé PCU fitted in cabin for pump and monitor control