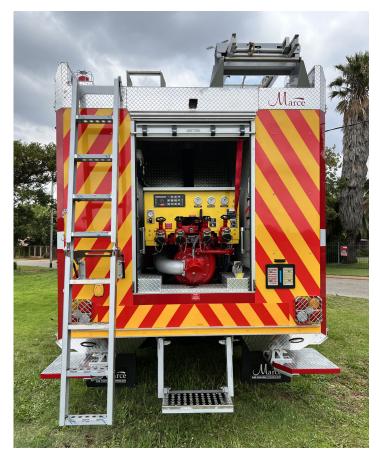

One rear body compartment with step housing the pump

#### Fire fighting system

Centrifugal pump 6000 l/min @ 10 bar NP and 250 l/min @ 40 bar HP (Higher or Lower flow pump can be fited)

Water tank: 8000 litre

Foam tank: 1000 litre class B Foam

Monitor: Marcé Mamba 4 - 4000 l/min electric monitor

#### Pump discharges

Four normal pressure rear facing manual discharge outlets

Two High pressure outlets to hose reels

One monitor normal pressure discharge outlet