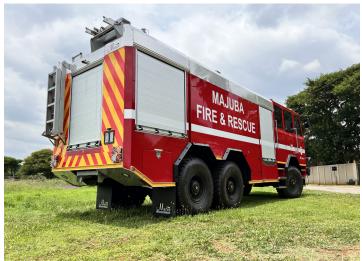

Crew 1 + 5 SCBA seats

Cab Marcé Custom Cabin, ECE R29 - 3 Tested

Fully air conditioned

Vehicle body

Marcé all aluminium extrusion and bended plate body welded for added strength and durability

Four lateral full height body compartments

One rear body compartment with step housing the pump