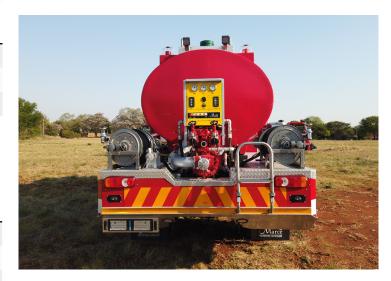

## Control System

Type Marcé standard pump control system

Fire fighting system

Centrifugal pump 2000l/min @ 10 bar NP and 250 l/min @

40 bar Hi

Manual around the pump foam system

GRP Water tank: 5500 litre

GRP Foam tank: 500 litre

## Pump discharges

Two normal pressure rear facing manual discharge outlets

Two High pressure outlets to hose reels