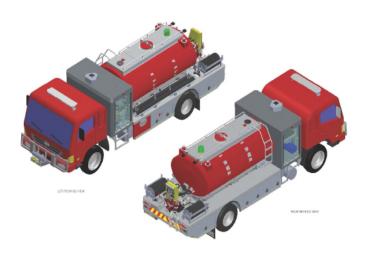

## Vehicle body

Marcé all aluminium extrusion and bended plate body welded for added strength and durability

Four body compartments under water tank with hinged doors

One through compartment behind cab with full height roller shutter door

## Control System

Type Marcé standard pump control system

Fire fighting system

Centrifugal pump 2000l/min @ 10 bar NP and 250 l/min @

40 bar Hi

Manual around the pump foam system

GRP Water tank: 5500 litre

GRP Foam tank: 500 litre