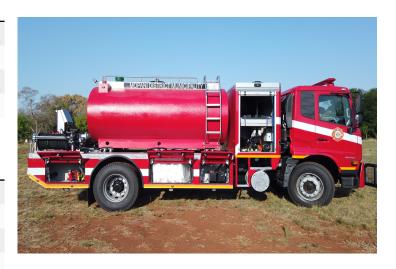

## Vehicle body

Marcé all aluminium extrusion and bended plate body welded for added strength and durability

Four body compartments under water tank with hinged doors

One through compartment behind cab with full height roller shutter door

## Hose reels

Two 30m x 25mm high pressure hose reels c/w high pressure nozzles and foam adaptors fitted in rear side compartments

## Pump discharges

Two normal pressure rear facing manual discharge outlets

Two High pressure outlets to hose reels