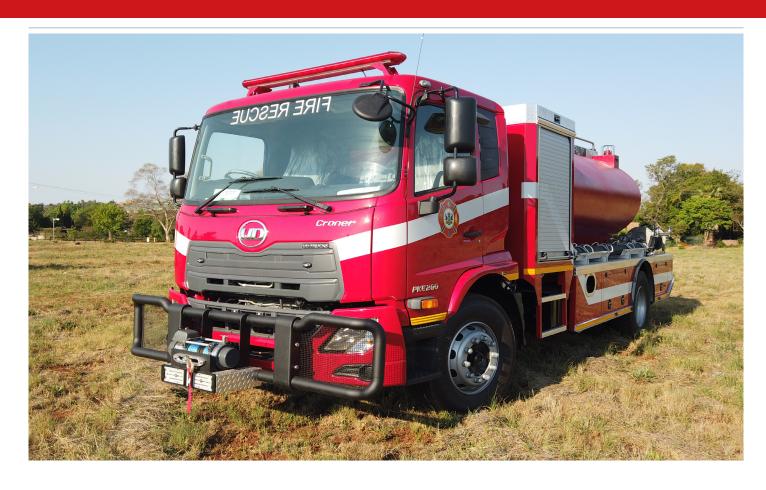

## TANKERS 6000 LITER WATER TANKER

## **Specifications**

|  | ISS |  |
|--|-----|--|
|  |     |  |
|  |     |  |
|  |     |  |
|  |     |  |

Type UD Kroner PKE 280, Euro 3

Engine Output 280 HP

Transmission Allison Automatic

Wheels 11R22,5 Tyres, double rear wheels

Driving and crew compartment

Crew 1 + 2

Cab All Steel single cabin

## Ancillary equipment and fixtures

Marcé fire fighting tools and equipment

Reverse camera with screen on dashboard

Powder coated heavy duty bull bar with 5 ton winch fitted