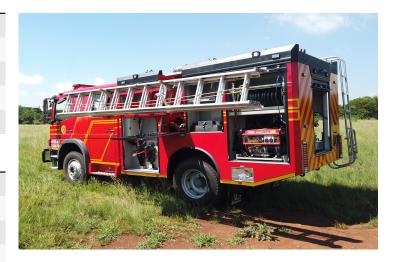

Six lateral full height body compartments

One rear body compartment with drop down step housing the pump

Hose reels

Two 30m x 25mm high pressure hose reels c/w high pressure nozzles and foam adaptors fitted in rear side compartments

Pump discharges

Four normal pressure rear facing manual discharge outlets

Two High pressure outlets to hose reels

### Ancillary equipment and fixtures

Marcé fire fighting tools and equipment

Hydraulic rescue tools

Hydraulic/Electric side ladder gantry with two section extension ladder and roof hook ladder fitted

Reverse camera with screen on dashboard