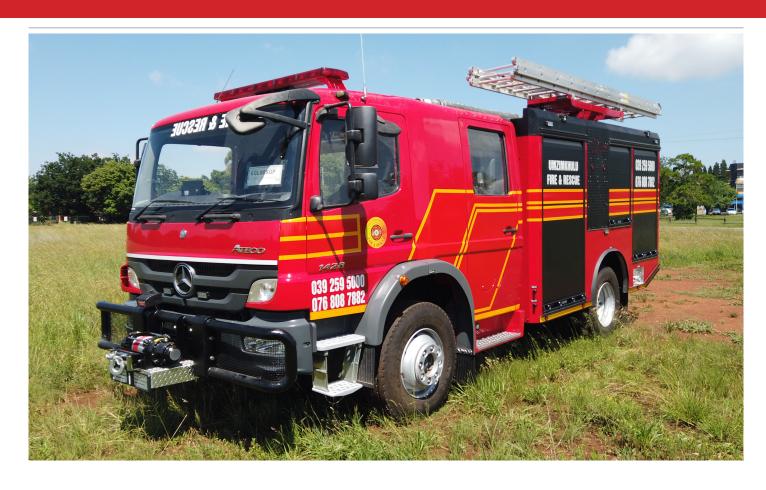

# **PUMPERS**

## 4x4 Medium Rescue Pumper

### **Specifications**

|  | เรร |  |
|--|-----|--|
|  |     |  |
|  |     |  |
|  |     |  |

Type Mercedes Benz Atego 1428 4x4, Euro 3

Engine Output 280 HP

Transmission Allison Automatic

Wheels 11R22,5 Tyres, double rear wheels

Driving and crew compartment

Crew 1 + 5 with 4 rear SCBA seats

Cab Marcé GRP cab extension 4 door cabin

Vehicle body

Marcé all aluminium extrusion and bended plate body welded for added strength and durability

Six lateral full height body compartments

One rear body compartment with drop down step housing the pump

Powder coated heavy duty bull bar with 5 ton winch fitted