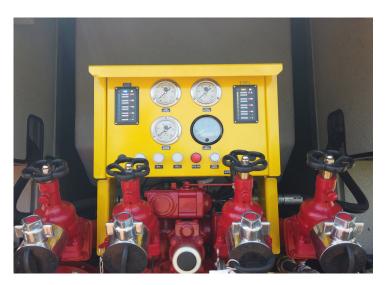

### Control System

Type Marcé standard pump control system

Fire fighting system

Centrifugal pump 3000l/min @ 10 bar NP and 250 l/min @

40 bar HF

Manual around the pump foam system

Water tank : 3000 litre

Foam tank: 300 litre

Hose reels

Two 30m x 25mm high pressure hose reels c/w high pressure nozzles and foam adaptors fitted in rear side compartments

Pump discharges

Four normal pressure rear facing manual discharge outlets

Two High pressure outlets to hose reels