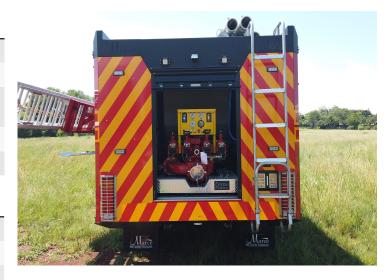

Six lateral full height body compartments

One rear body compartment with drop down step housing the pump

### Control System

Type Marcé standard pump control system

Fire fighting system

Centrifugal pump 3000l/min @ 10 bar NP and 250 l/min @

40 bar HF

Manual around the pump foam system

Water tank : 3000 litre

Foam tank: 300 litre

Hose reels

Two 30m x 25mm high pressure hose reels c/w high pressure nozzles and foam adaptors fitted in rear side compartments

Pump discharges

Four normal pressure rear facing manual discharge outlets

Two High pressure outlets to hose reels