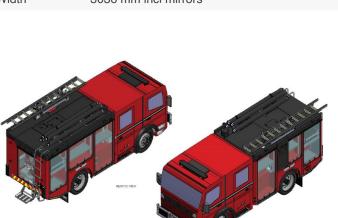

#### Vehicle dimensions

| Wheelbase | 3860 mm              |
|-----------|----------------------|
| Length    | 7999 mm              |
| Height    | 3329 mm              |
| Width     | 3036 mm incl mirrors |