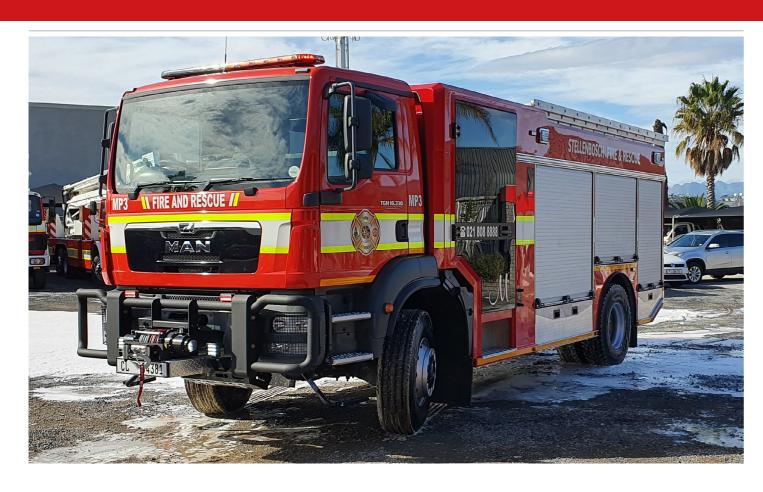

# **Specifications**

Type MAN TGM 18.330 4x4

Engine Output 330 HP

Transmission MAN Tipmatic

Driving and crew compartment

Crew Driver, Officer and crew of four

Cab Marcé Body Cab

#### Vehicle body

Marcé all aluminium extrusion and bended plate body welded for added strength and durability with GRP component inserts

Seven lateral body compartments with a drop down steps at the rear side compartments

Marcé Heavy Duty Bullbar incl electric winch

### Emergency lighting and siren system

Red LED light bar

Two Spotlights on vehicle bullbar

Red LED flashers on vehicle

200w Public address and siren system