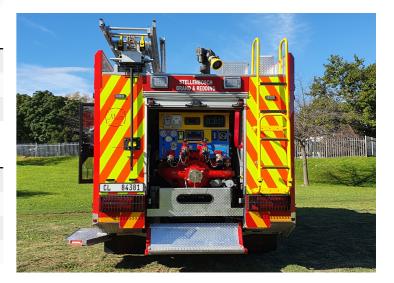

#### Vehicle body

Marcé all aluminium extrusion and bended plate body welded for added strength and durability with GRP component inserts

Seven lateral body compartments with a drop down steps at the rear side compartments

### Lighting

Two LED scene lights at rear of body

Two LED scene lights each side of the vehicle

LED ground lights under vehicle

LED Pneumatic Light Mast

Two LED locker lights in each locker