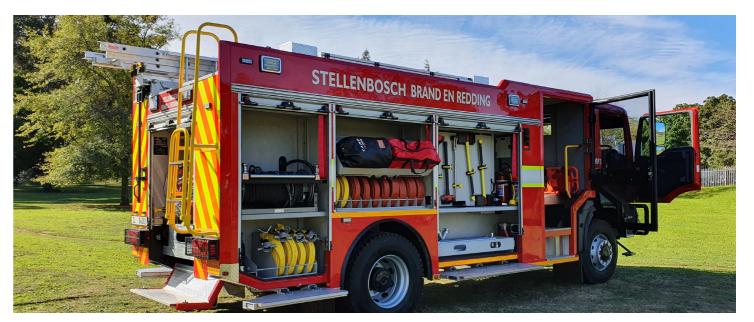

#### Vehicle body

Marcé all aluminium extrusion and bended plate body welded for added strength and durability with GRP component inserts

Seven lateral body compartments with a drop down steps at the rear side compartments

## Hose reels

Two 45m x 19mm hose reels c/w nozzles and CAFS nozzles fitted in rear side compartments

#### Ancillary equipment and fixtures

Marcé fire fighting tools and equipment

Marcé Ladder Gantry including 3 section extension ladder

Reverse screen on dashboard