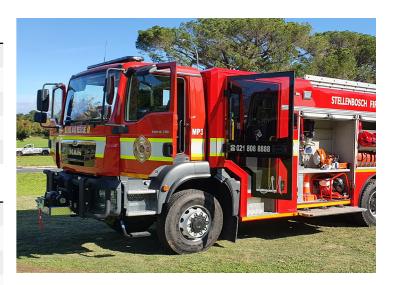

#### Vehicle body

Marcé all aluminium extrusion and bended plate body welded for added strength and durability with GRP component inserts

Seven lateral body compartments with a drop down steps at the rear side compartments

Marcé Heavy Duty Bullbar incl electric winch

#### Ancillary equipment and fixtures

Marcé fire fighting tools and equipment

Marcé Ladder Gantry including 3 section extension ladder

Reverse screen on dashboard