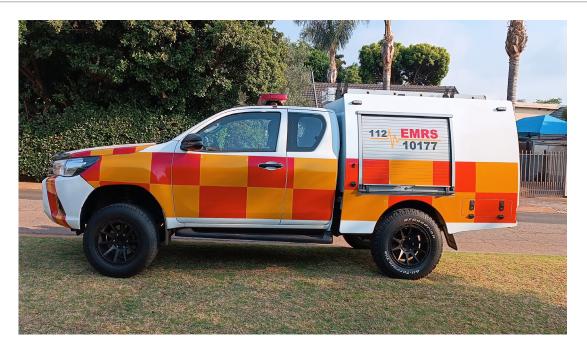

# RAPID INTERVENTION VEHICLE

# MARCÉ

# Specifications (Avaiable as a stock unit to buy or rent)

#### Vehicle

| Туре         | Toyota Hilux 2.4 Litre Diesel Xtra Cab 2x4 |
|--------------|--------------------------------------------|
| Transmission | Manual Transmission                        |
| Fitments     | Suspension Upgrade (OME)                   |

## **Vehicle Superstructure**

| Туре           | Polypropylene                                  |
|----------------|------------------------------------------------|
| Lockers        | Two per side and one at rear housing pump      |
| Water / Foam   | 350 litre water and 20 litre class B foam tank |
| Ladder Stowage | Bracket on roof                                |
| Locker Doors   | Aluminium Roller Shutter Doors                 |
|                |                                                |