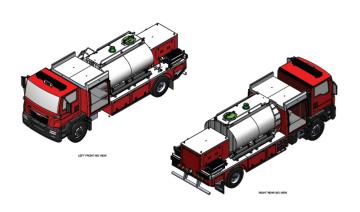

### 4x2 MAN 6000 Liter Tanker Pumper

Driving and crew compartment

Crew 1 + 1

Cab MAN OEM 2 door all steel single cab

Fully air conditioned

Vehicle body

Marcé all aluminium extrusion and bended plate body welded for added strength and durability

#### Ancillary equipment and fixtures

Marcé fire fighting tools and equipment

Reverse camera with screen in cabin

| Wheelbase | 5075 mm |
|-----------|---------|
| Length    | 8197 mm |
| Height    | 3129 mm |
| Width     | 2500 mm |