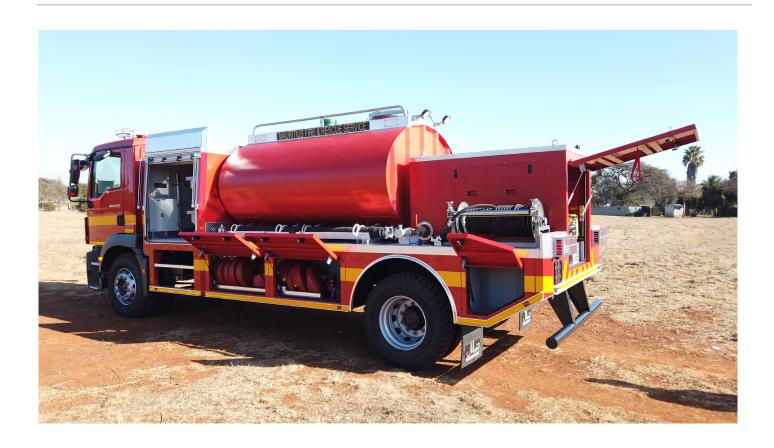

### 4x2 MAN 6000 Liter Tanker Pumper

Driving and crew compartment

Crew 1 + 1

Cab MAN OEM 2 door all steel single cab

Fully air conditioned

Vehicle body

Marcé all aluminium extrusion and bended plate body welded for added strength and durability

Eight storage compartments, four on each side

One rear platform with enclosed locker housing the pump

#### Control System

Type Marcé manual pump control system

Fire fighting system

Centrifugal pump 2000l/min @ 10 bar NP and 250 l/min @

40 bar HP

Manual around the pump foam system

Water tank: 5500 litre (Stainless Steel)

Foam tank: 500 litre (Integrated into water tank)

Hose reels

Two 30m x 25mm high pressure hose reels c/w high pressure nozzles and foam adaptors fitted on the rear deck

Pump discharges

Two normal pressure rear facing manual discharge outlets