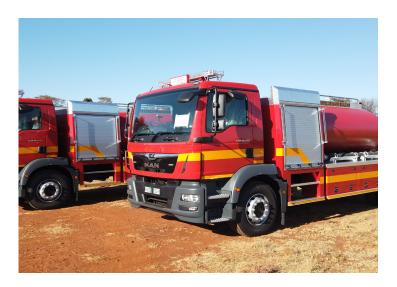

## **TANKERS**

### 4x2 MAN 6000 Liter Tanker Pumper

### **Specifications**

|  | ssis |
|--|------|
|  |      |
|  |      |
|  |      |
|  |      |

Type MAN TGM 18.250 4x2, Euro 3

Engine Output 250 HP

Transmission MAN Tipmatic

Wheels Goodyear 295/80R22.5 double rear wheels

Driving and crew compartment

Crew 1 + 1

Cab MAN OEM 2 door all steel single cab

Fully air conditioned

Vehicle body

Marcé all aluminium extrusion and bended plate body welded for added strength and durability

Eight storage compartments, four on each side

One rear platform with enclosed locker housing the pump