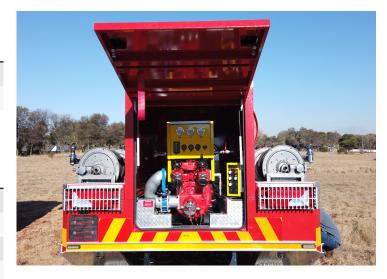

#### Control System

Type Marcé manual pump control system

Fire fighting system

Centrifugal pump 2000l/min @ 10 bar NP and 250 l/min @

40 bar HP

Manual around the pump foam system

Water tank: 5500 litre (Stainless Steel)

Foam tank: 500 litre (Integrated into water tank)

Hose reels

Two 30m x 25mm high pressure hose reels c/w high pressure nozzles and foam adaptors fitted on the rear deck

Pump discharges

Two normal pressure rear facing manual discharge outlets

Two High pressure outlets to hose reels