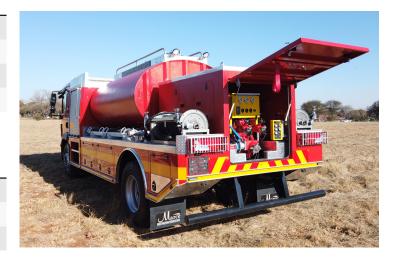

Eight storage compartments, four on each side

One rear platform with enclosed locker housing the pump

#### Control System

Type Marcé manual pump control system

Fire fighting system

Centrifugal pump 2000l/min @ 10 bar NP and 250 l/min @

40 bar HP

Manual around the pump foam system

Water tank: 5500 litre (Stainless Steel)

Foam tank: 500 litre (Integrated into water tank)

Hose reels

Two 30m x 25mm high pressure hose reels c/w high pressure nozzles and foam adaptors fitted on the rear deck

Pump discharges

Two normal pressure rear facing manual discharge outlets

Two High pressure outlets to hose reels